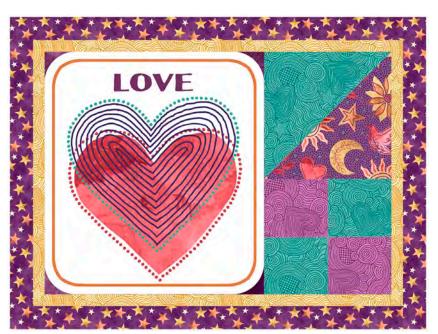

## Positively Playful Placemats **Featuring Positive Vibes**

(4) 13½" x 18" placemats Designed by Brianna Roberts of Sew Cute & Quirky

| KIT CALCULATIONS                          |                          |             |                  |
|-------------------------------------------|--------------------------|-------------|------------------|
| Positively Playful Placemats (13½" x 18") |                          |             |                  |
|                                           | P4509B ALL               | YARDS       | BOLTS<br>12 KITS |
| 30906 V                                   | 24" panel                | 1           | 1                |
| 30908 Q                                   |                          | Fat Quarter | 1                |
| 30907 V                                   |                          | Fat Quarter | 1                |
| 30908 L                                   |                          | Fat Quarter | 1                |
| 30908 S                                   |                          | Fat Quarter | 1                |
| 30910 V                                   | Binding and Backing only | 1¾          | 2                |

## Positively Playful Placemats Featuring Positive Vibes

(4) 13½" x 18" placemats
Designed by Brianna Robert of Sew Cute & Quirky

Project Sheet 4509