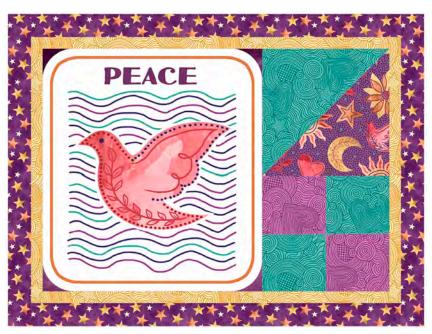

## Positively Playful Placemats **Featuring Positive Vibes**

(4) 13½" x 18" placemats Designed by Brianna Roberts of Sew Cute & Quirky

| KIT CALCULATIONS                          |                          |             |                  |
|-------------------------------------------|--------------------------|-------------|------------------|
| Positively Playful Placemats (13½" x 18") |                          |             |                  |
|                                           | P4509B ALL               | YARDS       | BOLTS<br>12 KITS |
| 30906 V                                   | 24" panel                | 1           | 1                |
| 30908 Q                                   |                          | Fat Quarter | 1                |
| 30907 V                                   |                          | Fat Quarter | 1                |
| 30908 L                                   |                          | Fat Quarter | 1                |
| 30908 S                                   |                          | Fat Quarter | 1                |
| 30910 V                                   | Binding and Backing only | 1¾          | 2                |

## Positively Playful Placemats Featuring Positive Vibes

(4) 13½" x 18" placemats
Designed by Brianna Robert of Sew Cute & Quirky

Project Sheet 4509