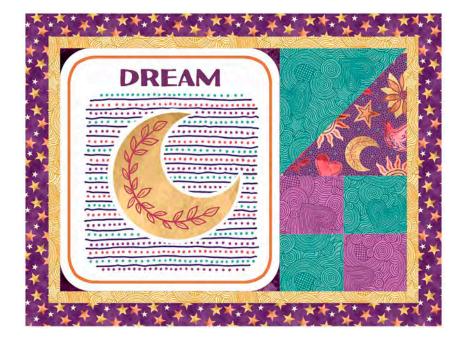

## Positively Playful Placemats **Featuring Positive Vibes**

(4) 13½" x 18" placemats Designed by Brianna Roberts of Sew Cute & Quirky

| KIT CALCULATIONS                          |                          |             |                  |
|-------------------------------------------|--------------------------|-------------|------------------|
| Positively Playful Placemats (13½" x 18") |                          |             |                  |
|                                           | P4509B ALL               | YARDS       | BOLTS<br>12 KITS |
| 30906 V                                   | 24" panel                | 1           | 1                |
| 30908 Q                                   |                          | Fat Quarter | 1                |
| 30907 V                                   |                          | Fat Quarter | 1                |
| 30908 L                                   |                          | Fat Quarter | 1                |
| 30908 S                                   |                          | Fat Quarter | 1                |
| 30910 V                                   | Binding and Backing only | 1¾          | 2                |

## Positively Playful Placemats Featuring Positive Vibes

(4) 13½" x 18" placemats
Designed by Brianna Robert of Sew Cute & Quirky

Project Sheet 4509