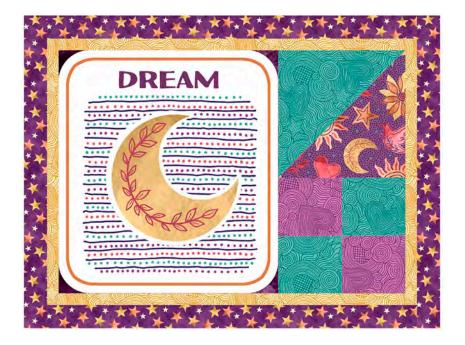

## Positively Playful Placemats **Featuring Positive Vibes**

(4) 13½" x 18" placemats Designed by Brianna Roberts of Sew Cute & Quirky

| KIT CALCULATIONS                          |                          |             |                  |
|-------------------------------------------|--------------------------|-------------|------------------|
| Positively Playful Placemats (13½" x 18") |                          |             |                  |
|                                           | P4509B ALL               | YARDS       | BOLTS<br>12 KITS |
| 30906 V                                   | 24" panel                | 1           | 1                |
| 30908 Q                                   |                          | Fat Quarter | 1                |
| 30907 V                                   |                          | Fat Quarter | 1                |
| 30908 L                                   |                          | Fat Quarter | 1                |
| 30908 S                                   |                          | Fat Quarter | 1                |
| 30910 V                                   | Binding and Backing only | 1¾          | 2                |

## Positively Playful Placemats Featuring Positive Vibes

(4) 13½" x 18" placemats
Designed by Brianna Robert of Sew Cute & Quirky

Project Sheet 4509